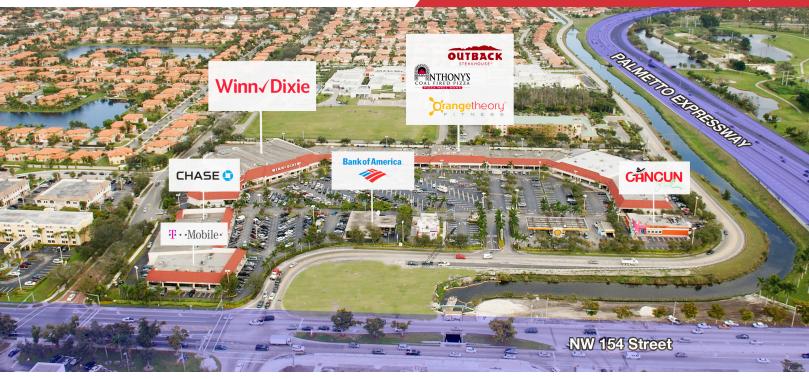

## **FOR LEASE**

Royal Oaks Plaza Miami Lakes, FL

## NWC of N.W. 154th St & SR-826

Miami Lakes, FL 33016

### **Property Features**

- Largest grocery anchored shopping center in Miami Lakes, Florida
- Retail bays available from 750 5,939 SF
- Join Winn-Dixie, Outback Steakhouse, Bank of America, Chase Bank, Massage Envy, Uni-K Wax, Supercuts, Anthony's Coal Fired Pizza, Orange Theory Fitness, T-Mobile, KFC, Ben & Jerry's, Jetstream Credit Union, Subway and Pinch A Penny.
- Over one million square feet of office space located within 1 mile
- Over 8,900 daytime employees within 1 mile and over 55,000 daytime employees within 3 miles
- Traffic Count: Over 58,000 vehicles daily on NW 154<sup>th</sup> Street and over 150,000 vehicles on 826/ Palmetto Expressway