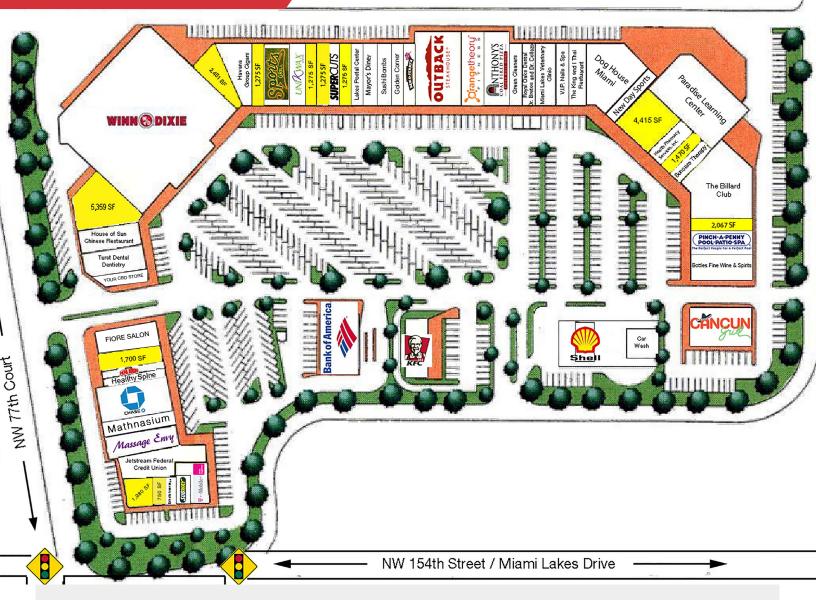

# **AVAILABILTY**

## Royal Oaks Plaza Miami Lakes, FL

#### Available Units

| 15410 | 1,980 SF |
|-------|----------|
| 15412 | 750 SF   |
| 15430 | 1,700 SF |
| 15442 | 5,359 SF |
| 15456 | 2,451 SF |
| 15460 | 1,275 SF |

| 15468 | 1,275 SF |
|-------|----------|
| 15470 | 1,275 SF |
| 15474 | 1,275 SF |
| 15516 | 4,415 SF |
| 15522 | 1,470 SF |
| 15536 | 2,067 SF |